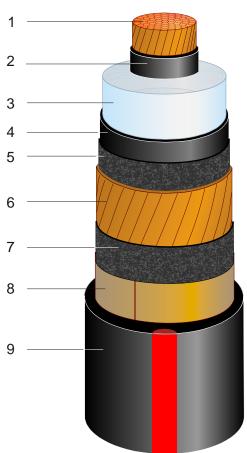

## CONSTRUCTION

- 1 electrolytic copper (or aluminium ) conductor
- 2 extruded semi-conductor
- 3 cross-linked PE insulation (XLPE)
- 4 extruded semi-conductor
- 5 semi-conductive swelling tape
- 6 flat copper wire screen
- 7 semi-conductive swelling tape
- 8 length glued copper tape
- 9 outer PE sheath