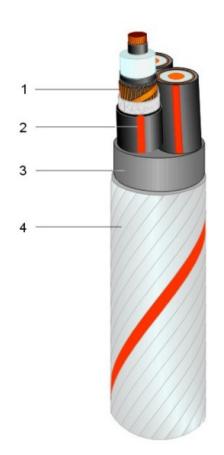

## **CONSTRUCTION**

- 1 for the construction details of the single core cable see family XKDT
- 2 assembly of 3 single core cables
- 3 extruded filler
- 4 galvanized flat steel wire pulling armour