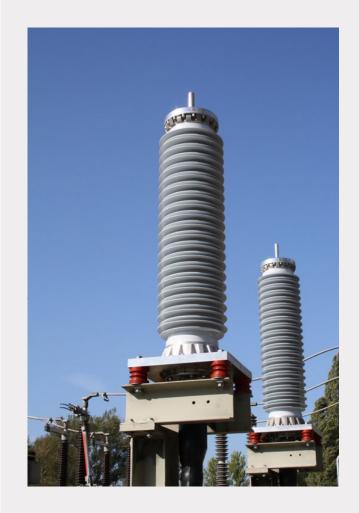

# Products

|              | Outdoor sealing<br>ends | Joints            | GIS and trans-<br>former sealing<br>ends |
|--------------|-------------------------|-------------------|------------------------------------------|
| 420 - 550 kV | FR & FRX                | HOP               | DTF / DTT                                |
|              | SOA                     | MOP               | SFY / STY                                |
| 245 - 300 kV | FR & FRX                | HOP               | DTF / DTT                                |
|              | SOA                     | MOP               | SFY / STY                                |
| 72 - 170 kV  | FMS<br>FEV<br>SOA       | hop<br>Mop<br>Lop | DTF / DTT<br>SFY / STY                   |

## Definitions

- FR : Outdoor sealing end
- FRX : Outdoor sealing end, with anti-explosion
- SOA : Porcelain sealing end
- FMS : Outdoor sealing end, dry, slip-on, with support insulator
- FM : Outdoor sealing end, dry, slip-on
- FEV : Outdoor sealing end
- LOP : Light outer protection
- MOP : Modular outer protection
- HOP : Heavy outer protection
- DTF : Dry type GIS sealing end plug-in type
- DTT : Dry type transformer sealing
- SFY : Fluid filled GIS sealing end
- STY : Fluid filled transformer sealing end